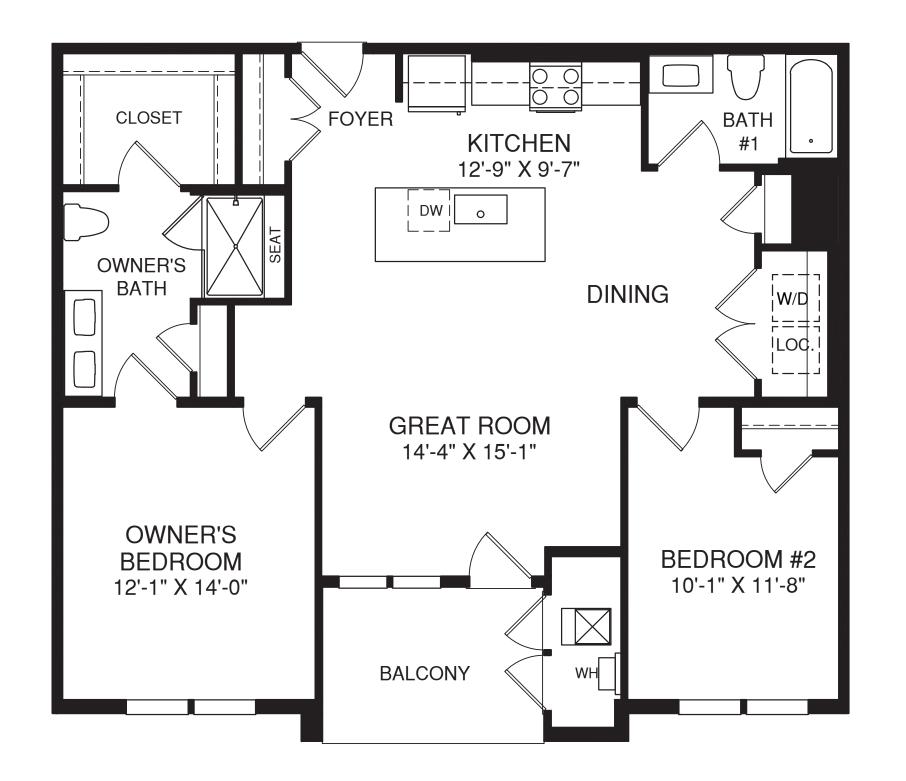

**GROUND LEVEL** 

**UPPER LEVELS** 





## THE EMERALD - LAYOUT 1

## THE RUBY - LAYOUT 2



Although all illustrations and specifications are believed correct at the time of publication, the right is reserved to make changes, without notice or obligation. Windows, doors, ceilings, and room sizes may vary depending on the options and elevations selected. Optional items indicated are available at additional cost. This brochure is for illustrative purposes only and not part of a legal contract. It is recommended that the architectural blueprints be reserved for further clarification of features. Not all features are shown. Please ask our Sales and Marketing Representative for complete information.

Elevations shown are artist's concepts. Floor plans may vary per elevation. Ryan Homes reserves the right to make changes without