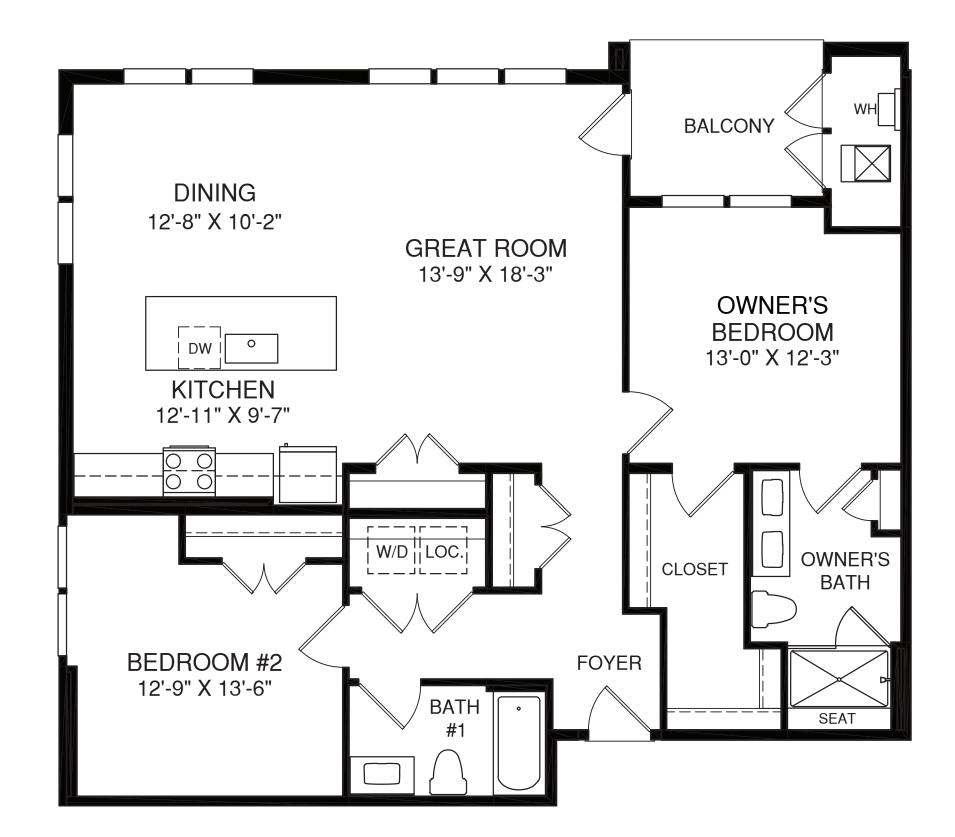

## THE RUBY - LAYOUT 2

Although all illustrations and specifications are believed correct at the time of publication, the right is reserved to make changes, without notice or obligation. Windows, doors, ceilings, and room sizes may vary depending on the options and elevations selected. Optional items indicated are available at additional cost. This brochure is for illustrative purposes only and not part of a legal contract. It is recommended that the architectural blueprints be reserved for further clarification of features. Not all features are shown. Please ask our Sales and Marketing Representative for complete information.